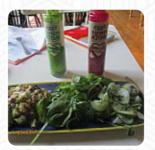

## The Sondes Tea House Menu

https://menuweb.menu Selling Road, Swale, United Kingdom +441227752725 - http://www.facebook.com/The-Sondes-Tea-House-General-Stores-1938413993110307/









On this webpage, you can find the **complete menu** of **The Sondes Tea House** from Swale. Currently, there are **16** meals and drinks available. Nestled in a charming garden, this unique tea house offers a delightful blend of delicious, wholesome food and a cozy atmosphere reminiscent of a village shop. While the decor is quirky and inviting, the service can be chaotic, with counter orders creating some confusion. Many patrons rave about the diverse tea menu and vegetarian options, though some express concerns about allergen awareness. The friendly staff are frequently noted for their helpfulness. Despite occasional hiccups, visitors leave impressed by the homemade fare and inviting ambience, making it a spot worth revisiting for both casual lunches and special treats.

## The Sonde