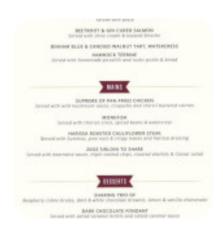

# These Types Of Dishes Are Being Served

**ICE CREAM** 

**FISH** 

**CHICKEN** 

**MEAT** 

**TURKEY** 

**ROAST BEEF** 

**TUNA STEAK** 