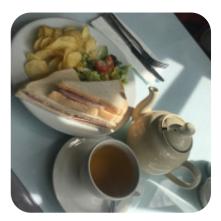

harming historic town of Shipston-on-Stour, our traditional Old English Tea Room offers a wide selection of homemade cakes and meals. Our popular Mrs B's Cream Tea is a must-try for all customers, and our friendly staff are ready to warmly welcome you.

# Mrs Brown's Tearoom Menu



## **Breakfast**

**BIG BREAKFAST** 

#### Sauces

GRAVY

# Sides

BRIE

## **Restaurant Category**

VEGETARIAN

# **Hot Drinks**

TEA

COFFEE

#### These Types Of Dishes Are Being Served



#### SOUP

## **Ingredients Used**

MUSHROOMS SAUSAGE BACON EGG CHEESE CHOCOLATE ONION

# Mrs Brown's Tearoom

23a High Street,, Stratford-on-Avon, United Kingdom

**Opening Hours:** Sunday 10:00-15:00 Monday 10:00-16:30 Tuesday 10:00-16:30 Wednesday 10:00-16:30 Thursday 10:00-16:30 Friday 10:00-16:30 Saturday 09:30-17:00



Made with menuweb.menu