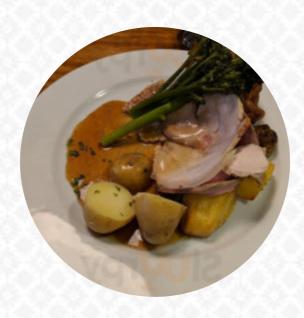

Ingredients Used

**SALMON** 

**PORK MEAT** 

**BEEF** 

These Types Of Dishes Are Being Served

**BURGER** 

**LAMB** 

**ICE CREAM** 

**FISH** 

**SALAD** 

**MUSSELS** 