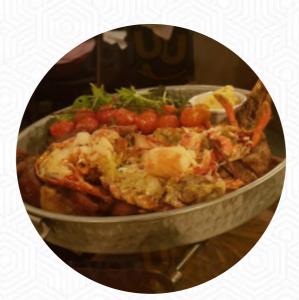

#### These Types Of Dishes Are Being Served

BURGER ROAST BEEF

SALAD LOBSTER

FISH

LAMB

TUNA STEAK

Made with menuweb.menu