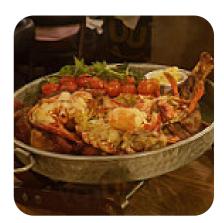

#### These Types Of Dishes Are Being Served

BURGER ROAST BEEF

SALAD LOBSTER

FISH

LAMB

TUNA STEAK

Made with menuweb.menu