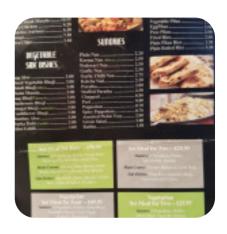

#### Seafood

**PRAWN** 

### **Drinks**

**BEER** 

### **Indian Rice**

**MUSHROOM RICE** 

### **Popular Dishes**

**PILAU RICE** 

### **Mixed Specialties**

**KEBAB** 

## Indian Specialties With Meat

**CHILI CHICKEN** 

# These Types Of Dishes Are Being Served

**FISH** 

**LAMB** 

**CHICKEN** 

### Indian

**CHAPATI** 

**CHICKEN CURRY** 

**NAAN** 

**GARLIC NAAN** 

## Ingredients Used

**CHILI** 

**VEGETABLES** 

**GARLIC** 

**PEAS** 