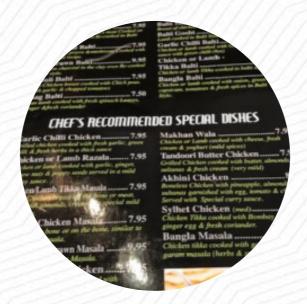

## Sunar Bangla Menu

https://menuweb.menu
Station Road, Selby, United Kingdom
+441937557738 - http://www.facebook.com/profile.php?
id=100005025259089&ref=content filter









A comprehensive menu of Sunar Bangla from Selby covering all 17 courses and drinks can be found here on the menu. Nestled within a train station, this charming restaurant offers an unexpectedly delightful culinary experience. Praised for its fantastic food and warm atmosphere, guests are welcomed like old friends, with staff providing attentive service. Regular patrons celebrate the stellar curries and diverse menu, while newcomers are often pleasantly surprised by the authentic flavors and excellent value. Despite being cash-only, the restaurant has garnered a loyal following, proving that great food transcen