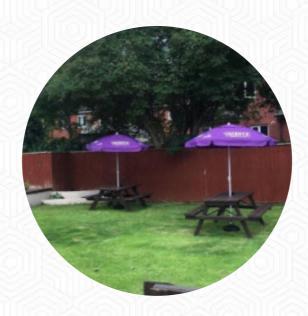

## The Railway Inn Menu

https://menuweb.menu Station Road, Shropshire, United Kingdom +441373228109 - http://railwayinn-westbury.co.uk

Here you can find the menu of The Railway Inn in Shropshire. At the moment, there are 16 courses and drinks on the menu. We have recently reopened after a 4-week closure for a £180k refurbishment. Our community-based pub offers great deals on an extensive menu and a welcoming atmosphere for all. Enjoy watching sporting events throughout the pub, with advertised showings. Conveniently located just 350 yards from the train station with a bus stop directly outside, there's no need to drive.