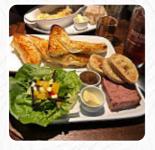

# These Types Of Dishes Are Being Served

**LAMB** 

**SALAD** 

**BURGER** 

**MEAT** 

**ROAST BEEF** 

**DESSERTS** 

**FISH** 