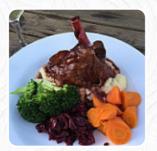

# These Types Of Dishes Are Being Served

**LAMB** 

**SALAD** 

**BURGER** 

**MEAT** 

**ROAST BEEF** 

**DESSERTS** 

**FISH** 