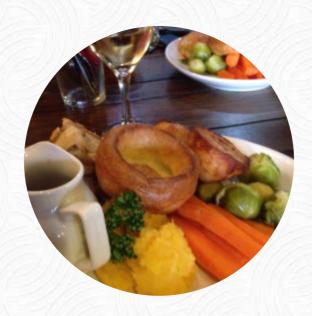

# These Types Of Dishes Are Being Served

**LAMB** 

**SALAD** 

**BURGER** 

**MEAT** 

**ROAST BEEF** 

**DESSERTS** 

**FISH** 