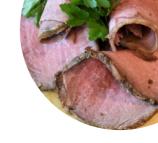

# These Types Of Dishes Are Being Served

**LAMB** 

**SALAD** 

**BURGER** 

**MEAT** 

**ROAST BEEF** 

**DESSERTS** 

**FISH** 