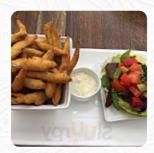

#### **Fish Dishes**

**FISH AND CHIPS** 

**FISH & CHIPS** 

# These Types Of Dishes Are Being Served

**LAMB** 

**SALAD** 

**BURGER** 

**MEAT** 

**ROAST BEEF** 

**DESSERTS** 

**FISH** 