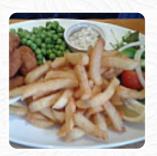

## Llanina Arms Menu

https://menuweb.menu Llanina Mot Service Station, A487, Llanarth, SA47 0, United Kingdom, Ceredigion (+44)1545581276 - http://www.llaninaarms.co.uk









A complete menu of Llanina Arms from Ceredigion covering all 17 menus and drinks can be found here on the card. Nestled in the heart of Wales, this charming pub welcomes guests with a warm atmosphere and a dog-friendly policy. Diners can enjoy a diverse menu, from hearty homemade meals to lighter bar food, though experiences vary. While some visitors rave about the generous portions and quality, others note issues with toughness in meat dishes. Staff members consistently receive praise for their friendliness and attentive service. The inviting decor and cozy outdoor space enhance the experience, making it a worthwhile stop for travelers and locals alike. Overall, it's a pleasant venue with potential for culinary excellence and a relaxing stay.

# Llanina Arms Menu



#### **Non Alcohol