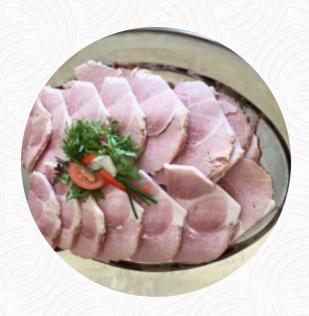

## Llanina Arms Menu

https://menuweb.menu Llanina Mot Service Station, A487, Llanarth, SA47 0, United Kingdom, Ceredigion (+44)1545581276 - http://www.llaninaarms.co.uk









A complete menu of Llanina Arms from Ceredigion covering all 17 menus and drinks can be found here on the card. Nestled in the heart of Wales, this charming pub welcomes guests with a warm atmosphere and a dog-friendly policy. Diners can enjoy a diverse menu, from hearty homemade meals to lighter bar food, though experiences vary. While some visitors rave about the generous portions and quality, others note issues with toughness in meat dishes. Staff members consistently receive praise for their friendliness and attentive service. The inviting decor and cozy outdoor space enhance the experience, making it a wo