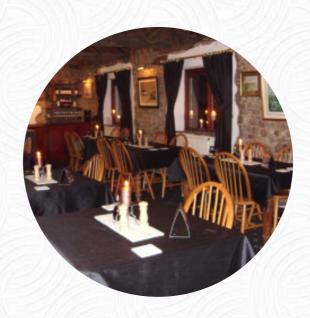

## The Lighthouse Inn Menu

https://menuweb.menu
Beach Road, Newport, United Kingdom
+441633680800 - http://www.lighthouseinnstbrides.co.uk

A comprehensive menu of The Lighthouse Inn from Newport covering all 16 courses and drinks can be found here on the food list. Located right on the edge of the Severn Estuary, our traditional country pub offers bar meals on Thursdays, Fridays, and Saturdays, as well as a popular Sunday lunch. Upstairs, our steakhouse restaurant opens on Friday and Saturday nights, serving steak on a hot volcanic rock at your table for the perfect cooking experience. Please note that the steakhouse is exclusively for adults due to the hot rock system.