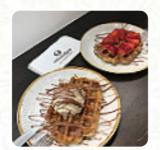

## Wafflemeister Menu

https://menuweb.menu St. Anns Road, HARROW, United Kingdom

Here you can find the menu of Wafflemeister in HARROW. At the moment, there are 17 dishes and drinks on the food list. Indulge in our warm and fresh Wafflemeister waffles made from a secret Belgian family recipe. Choose from a variety of toppings, including real Belgian chocolate, to create the perfect treat. In addition to our delicious waffles, we also offer coffee, hot chocolate, Gelato, thick shakes, and juices.