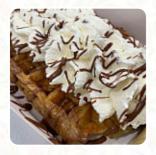

## Wafflemeister Menu

https://menuweb.menu St. Anns Road, HARROW, United Kingdom

Here you can find the menu of Wafflemeister in HARROW. At the moment, there are 17 dishes and drinks on the food list. Indulge in our warm and fresh Wafflemeister waffles made from a secret Belgian family recipe. Choose from a variety of toppings, including real Belgian chocolate, to create the perfect treat. In addition to our delicious waffles, we also offer coffee, hot chocolate, Gelato, thick shakes, and juices.