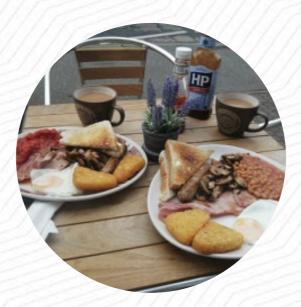

## Cafe Cream Menu

<u>https://menuweb.menu</u> 21A High Street, East Lindsey, United Kingdom +447421452012 - https://en-gb.facebook.com/cafecream1/

A **comprehensive** <u>menu</u> of **Cafe Cream** from East Lindsey covering all **23** dishes and drinks can be found here on the menu. Located in Mablethorpe, this hidden gem of a restaurant offers generous portions and delicious food, such as a mouthwatering Veggie English breakfast and unique roast beef sandwich. Run by a mother and daughter team, the café is praised for its cleanliness and freshly cooked meals. Despite a minor hiccup with flies, the overall quality and pricing of the food make it a worthwhile stop. The friendly service, beautiful décor, and convenient location also contribute to a positive dining experience. Whether you're a local or passing through, this charming café is recommended for a satisfying and enjoyable meal.

**Non Alcoholic Drinks** WATER

**Breakfast** BIG BREAKFAST

Starters & Salads

POTATO CHIPS

Vegetarian Dishes

CARROT CAKE

From The Grill

ROAST PORK