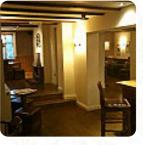

# The Offley Arms Menu

https://menuweb.menu Poolside, NEWCASTLE-UNDER-LYME, United Kingdom +441782750242,+441782750401 - https://madeleyvillage.co.uk

On this webpage, you can find the **complete** <u>menu</u> of **The Offley Arms** from NEWCASTLE-UNDER-LYME. Currently, there are **17** meals and drinks available. The Offley Arms offers a great atmosphere, freshly prepared homemade meals, and an extensive selection of drinks, including top-notch Cask-Ales. With friendly and efficient service, this pub has been turned around by the new renter, earning high praise for its food quality and cozy layout. Dishes like the meat and potato pie and chicken Schnitzel are beautifully presented and delicious. The Sunday roast is highly recommended, with generous portions of tender lamb. While the service may be slow at times and wheelchair accessibility can be limited, the overall experience of dining at this pub is rated as excellent.