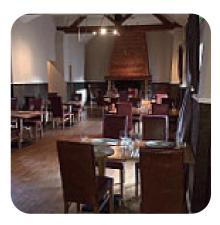

# The Offley Arms Menu

https://menuweb.menu Poolside, NEWCASTLE-UNDER-LYME, United Kingdom +441782750242,+441782750401 - https://madeleyvillage.co.uk

On this webpage, you can find the **complete** <u>menu</u> of **The Offley Arms** from NEWCASTLE-UNDER-LYME. Currently, there are **17** meals and drinks available. The Offley Arms offers a great atmosphere, freshly prepared homemade meals, and an extensive selection of drinks, including top-notch Cask-Ales. With friendly and efficient service, this pub has been turned around by the new renter, earning high praise for its food quality and cozy layout. Dishes like the meat and potato pie and chicken Schnitzel are beautifully presented and delicious. The Sunday roast is highly recommended, with generous portions of tender lamb. While the service may be slow at times and wheelchair accessibility can be limited, the overall experience of dining at this pub is rated as excellent.