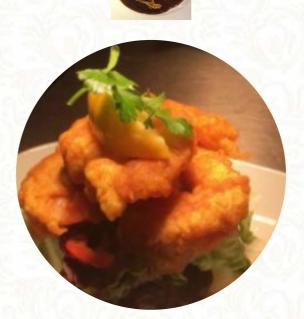

# The Offley Arms Menu

https://menuweb.menu Poolside, NEWCASTLE-UNDER-LYME, United Kingdom +441782750242,+441782750401 - https://madeleyvillage.co.uk









On this webpage, you can find the **complete** <u>menu</u> of **The Offley Arms** from NEWCASTLE-UNDER-LYME. Currently, there are **17** meals and drinks available. The Offley Arms offers a great atmosphere, freshly prepared homemade meals, and an extensive selection of drinks, including top-notch Cask-Ales. With friendly and efficient service, this pub has been turned around by the new renter, earning high praise for its food quality and cozy layout. Dishes like the meat and potato pie and chicken Schnitzel are beautifully presented and delicious. The Sunday roast is highly recommended, with generous portions of tender lamb. Whil