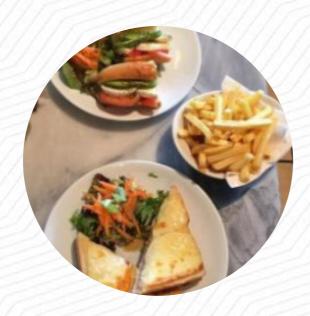

## Cafe St. Germain Menu

https://menuweb.menu 16-17 Crystal Palace Parade, Lambeth, United Kingdom (+44)2086703670,(+44)2087611341 - http://www.cafestgermain.com

Here you can find the <u>menu</u> of Cafe St. Germain in Lambeth. At the moment, there are 18 meals and drinks on the card. Café St Germain is a family-run establishment located on the bustling Crystal Palace Parade. Our indoor and outdoor brasserie-style dining options include a decked terrace that is covered and heated during the winter months, making it a favorite spot for alfresco dining. We offer a wide variety of Continental and English cuisine, from early morning cooked breakfast to full lunches. With a fully licensed bar offering a selection of beers, wines, and spirits, our attentive and friendly staff provide table service in a relaxed setting, allowing customers to enjoy their meals while watching the world go by. Many diners have compared our atmosphere to being in Paris.