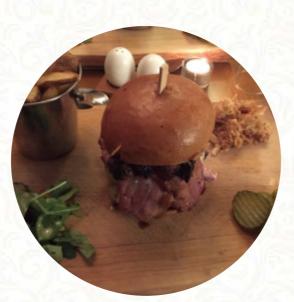

Here you can find the <u>menu</u> of The Swan in Herefordshire, County of. At the moment, there are **16** dishes and drinks on the card. Nestled in Kington, The Swan Inn blends old-world charm with modern comforts. Guests appreciate the excellent service, friendly staff, and vibrant atmosphere enriched by local events. Though one can encounter challenges, such as limited dining availability during busy periods, patrons rave about the delightful Sunday Carvery and hearty breakfasts. The recently renovated rooms offer comfort and cleanliness, making it an ideal base for exploration. While menu items see varying levels of culinary execution, the friendly ambiance and attentiveness of the staff consistently leave a positive impression, inviting return visits from intrigued travelers.