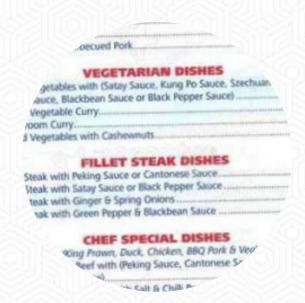

## New Lee Garden Menu

https://menuweb.menu School Lane, Stockport, United Kingdom +441614327368 - https://newleegarden.com/









A **complete** menu of New Lee Garden from Stockport covering all **15** dishes and drinks can be found here on the food list. New Lee Garden is a beloved local Chinese restaurant with consistently delicious food and friendly service. Diners rave about dishes like salt and pepper ribs, dim sum combo starters, and prawn curry. Customers appreciate the prompt delivery service and reasonable prices, with many noting they have been loyal patrons for years. The cozy ambiance and attentive staff make for an enjoyable dining experience. Whether it's your first visit or a regular spot, New Lee Garden promises a satisfying meal and welcoming atmosphere.

## New