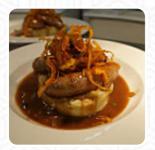

## The Green Dragon Menu

https://menuweb.menu Ludlow Road, Shropshire, United Kingdom +441694722925 - https://www.thegreendragonpub.co.uk/

Here you can find the menu of The Green Dragon in Shropshire. At the moment, there are 18 menus and drinks on the menu. The Green Dragon, a charming pub in Shropshire, offers a delightful dining experience with an extensive menu highlighting vegetarian options and fresh local ingredients. Diners praise the well-cooked, flavorful dishes, from falafel to tender sea bass. The friendly and efficient service enhances the atmosphere, making it a popular spot for tourists and locals alike. With a spacious garden and dog-friendly policy, it's perfect for families and those seeking a relaxed meal. Despite occasional waits during busy hours, the welcoming ambiance and quality food ensure a memorable visit. Reservations are recommended to secure a table.