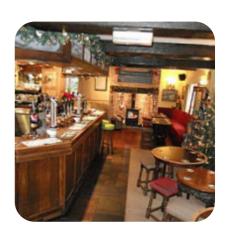

## The Green Dragon

Ludlow Road, Shropshire, United Kingdom

**Opening Hours:** 

Sunday 11:30-22:00 Monday 11:30-22:00 Tuesday 11:30-22:00 Wednesday 11:30-22:00 Thursday 11:30-22:00 Friday 11:30-22:00 Saturday 11:30-22:00