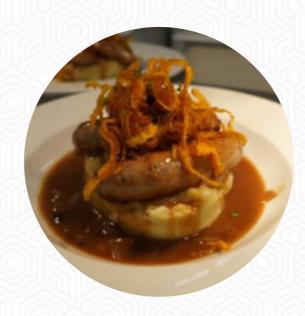

## The Green Dragon Menu

https://menuweb.menu Ludlow Road, Shropshire, United Kingdom +441694722925 - https://www.thegreendragonpub.co.uk/

Here you can find the menu of The Green Dragon in Shropshire. At the moment, there are 18 menus and drinks on the menu. The Green Dragon, a charming pub in Shropshire, offers a delightful dining experience with an extensive menu highlighting vegetarian options and fresh local ingredients. Diners praise the well-cooked, flavorful dishes, from falafel to tender sea bass. The friendly and efficient service enhances the atmosphere, making it a popular spot for tourists and locals alike. With a spacious garden and dog-friendly policy, it's perfect for families and those seeking a relaxed meal. Despite occasional waits during busy hours, the welcoming ambiance and quality food ensure a memorable visit. Reservations are recommended to secure a table.