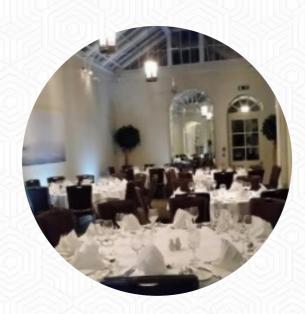

## The Dining Room Menu

https://menuweb.menu
The Buxted Park Hotel, Wealden, United Kingdom
+441825733333

On this homepage, you can find the **complete menu of The Dining Room** from Wealden. Currently, there are **18** courses and drinks up for grabs. The Dining Room at Buxted Park, boasting two AA Rosettes, is truly a hidden gem in central Sussex. Situated in the elegant 18th century Palladian Buxted Park Hotel, this restaurant offers a modern atmosphere combined with creative, delicious cuisine. From exquisite breakfasts to sophisticated lunches and intimate dinners, The Dining Room uses only the freshest, highest quality ingredients to create beautifully presented dishes that will leave guests in awe. Traditional flavors get a contemporary makeover, appealing to both discerning diners and those looking for culinary inspiration. Complementing the menu is a selection of fine wines at reasonable prices.