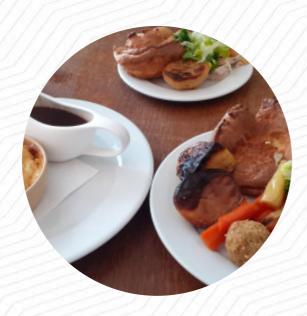

## The Straw Bear B&b Menu

https://menuweb.menu 103 Drybread Road, Whittlesey, Fenland, United Kingdom +441733351506,+441733203105 - http://thestrawbear.co.uk/

Here you can find the <u>menu</u> of The Straw Bear B&b in Fenland. At the moment, there are 17 meals and drinks on the card. The Straw Bear pub in Whittlesey offers a cozy dining experience with a rotating menu of delicious home-cooked meals. Perfect for visitors looking to explore nearby fishing spots like Decoy Lakes and Kingsland Fisheries, or try out diving at Gildenburg Dive Centre.