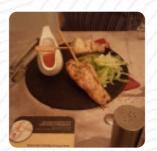

## The Straw Bear B&b Menu

https://menuweb.menu 103 Drybread Road, Whittlesey, Fenland, United Kingdom +441733351506,+441733203105 - http://thestrawbear.co.uk/

Here you can find the <u>menu</u> of The Straw Bear B&b in Fenland. At the moment, there are 17 meals and drinks on the card. The Straw Bear pub in Whittlesey offers a cozy dining experience with a rotating menu of delicious home-cooked meals. Perfect for visitors looking to explore nearby fishing spots like Decoy Lakes and Kingsland Fisheries, or try out diving at Gildenburg Dive Centre.