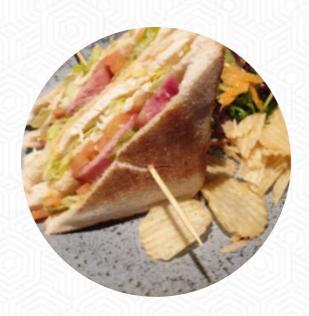

**BAR** 

Ingredients Used

**BACON** 

**SEAFOOD** 

Sandwiches

**STEAK SANDWICH** 

**BLT** 

B.L.T.

B.L.T

**BLT SANDWICH** 

These Types Of Dishes Are Being Served

WRAP
PASTA
PANINI

SOUP SALAD