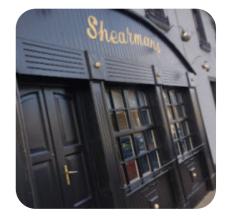

## Shearmans Menu

https://menuweb.menu
Main St, Battsland, Dunleer, Ireland
+353416863908 - https://barsluxury.blogspot.com/

On this webpage, you can find the **complete menu** of **Shearmans** from Dunleer. Currently, there are **20** meals and drinks up for grabs. Shearman's is a top-notch pub in Dunleer with friendly staff and amazing food. Guests rave about the Eggs Benedict with crispy bacon, excellent service, and great atmosphere. The bar is a popular spot with a diverse selection of drinks. Whether you're looking for a delicious meal or a fun night out, Shearman's is the place to be in Louth. The staff are attentive and the outdoor area is perfect for unwinding. Enjoy fantastic food, drinks, and service at this gem of a pub.

## Shearmans

Main St, Battsland, Dunleer, Ireland

**Opening Hours:** 

Made with menuweb.menu