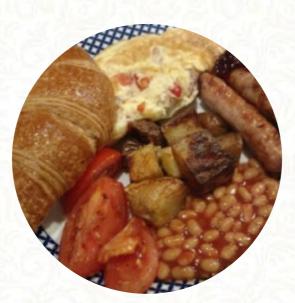

### **Giraffe Hampstead Menu**

<u>https://menuweb.menu</u> 46 Rosslyn Hill, Camden, United Kingdom +442074350343,+442077942184,+442039319191









On this site, you can find the **complete** <u>menu</u> of **Giraffe Hampstead** from Camden. Currently, there are **18** menus and drinks available. Café Hampstead, a new dining gem in the neighborhood, promises a delightful culinary journey with a vibrant atmosphere. While some dishes, like the prawn kababs and panna cotta, receive high praise for their freshness and flavor, others, such as the king's prawn salad and burgers, have left diners wanting more. Though lunch prices may feel steep for families, reasonable deals are available. The attentive staff enhances the experience, despite a few reports of slow service. Overall, Café Ham