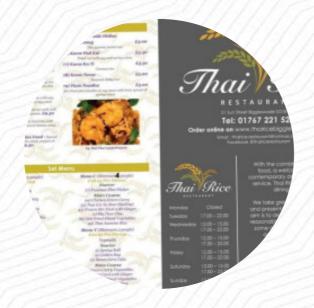

### **Thai Rice Menu**

<u>https://menuweb.menu</u> 51 Sun Street, Biggleswade I-SG18 0BY, United Kingdom +441767221528 - https://thairicebiggleswade.co.uk/order-now

Here you can find the <u>menu</u> of Thai Rice in Biggleswade. At the moment, there are **17** meals and drinks on the menu.

# Thai Rice

51 Sun Street, Biggleswade I-SG18 0BY, United Kingdom **Opening Hours:** Tuesday 10:30-22:30 Wednesday 10:30-22:30 Thursday 10:30-22:30 Friday 10:30-23:00 Saturday 17:00-23:00 Sunday 12:00-20:00