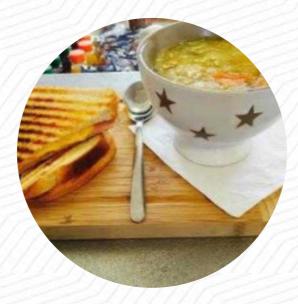

## The Wheelhouse Cafe Menu

https://menuweb.menu 140 Main Street Newtongrange, Newtongrange I-, United Kingdom +441316293838









## The Wheelhouse Cafe Menu



#### Non Alcoholic Drinks

**APPLE JUICE** 

## Soups

**LENTIL SOUP** 

#### **Drinks**

**DRINKS** 

### Starters & Salads

**POTATO CHIPS** 

#### **Soft Drinks**

**JUICE** 

#### **American Food**

**EGGS BENEDICT** 

#### **Hot Drinks**

**COFFEE** 

### Salads

**HALLOUMI SALAD** 

**COLESLAW** 

**SALAD** 

## Ingredients Used

**BACON** 

**CRANBERRY** 

**CHEESE** 

# These Types Of Dishes Are Being Served



PANINI SALAD WRAP

**SOUP** 

## The Wheelhouse Cafe

140 Main Street Newtongrange, Newtongrange I-, United Kingdom

#### **Opening Hours:**

Monday 08:00-16:00 Tuesday 08:00-16:00 Wednesday 08:00-16:00 Thursd