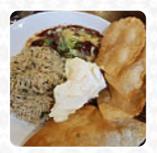

**BAR** 

Ingredients Used

**SALMON** 

**BEEF** 

**PORK MEAT** 

**CHILI** 

These Types Of Dishes Are Being Served

ROAST BEEF
TURKEY
ICE CREAM

**PIZZA** 

**LAMB** 

**BURGER** 

**SALAD** 

**FISH** 