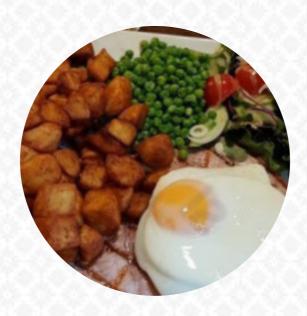

**BAR** 

Ingredients Used

**SALMON** 

**BEEF** 

**PORK MEAT** 

**CHILI** 

These Types Of Dishes Are Being Served

ROAST BEEF
TURKEY
ICE CREAM

**PIZZA** 

**LAMB** 

**BURGER** 

**SALAD** 

**FISH** 