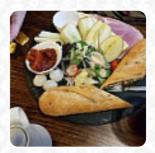

**BAR** 

Ingredients Used

**SALMON** 

**BEEF** 

**PORK MEAT** 

**CHILI** 

These Types Of Dishes Are Being Served

ROAST BEEF
TURKEY
ICE CREAM

**PIZZA** 

**LAMB** 

**BURGER** 

**SALAD** 

**FISH** 