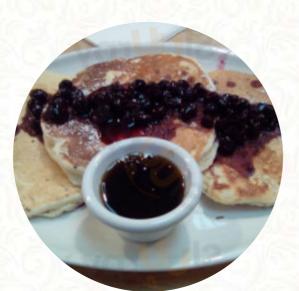

## Cafe In The Orchard Menu

https://menuweb.menu Shenley Park Radlett Lane, Radlett I-WD7 9DW, United Kingdom +441923882680



On this webpage, you can find the **complete** <u>menu</u> of Cafe In The Orchard from Radlett. Currently, there are 17 menus and drinks available.

# Cafe In The Orchard Menu



#### Drinks

DRINKS

Starters & Salads

POTATO CHIPS

#### Dessert

CREPES

### Salads

HALLOUMI SALAD SIDE SALAD

### Sauces

BBQ HOLLANDAISE

#### Hot Drinks TEA COFFEE

Ingredients Used BACON AVOCADO EGG

#### These Types Of Dishes Are Being Served

ICE CREAM BURGER

TOSTADAS

SALAD

MEAT

# Cafe In The Orchard

Shenley Park Radlett Lane, Radlett I-WD7 9DW, United Kingdom

#### **Opening Hours:**

Monday 08:00 -17:00 Tuesday 08:00 -17:00 Wednesday 08:00 -17:00 Thursday 08:00 -17:00