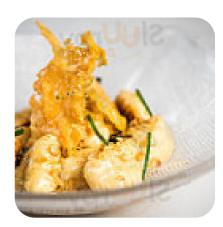

### These Types Of Dishes Are Being Served

PASTA OYSTERS BURGER LOBSTER SALAD PANINI MEAT