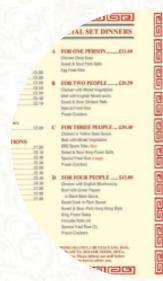

#### **Golden Harvest Menu**

<u>https://menuweb.menu</u> 3 High Street, Wellingborough I-NN9 5TE, United Kingdom +441933651739 - https://surhe.top/golden-harvest-1ux-jim

On this website, you can find the **complete** <u>menu</u> of Golden Harvest from Wellingborough. Currently, there are 17 meals and drinks available.

#### Starters

PRAWN CRACKERS

Rice Dishes

### Fried Rice

FRIED RICE

### Pork

SWEET SOUR PORK

#### Chicken PINEAPPLE CHICKEN CHILLI CHICKEN

#### **Chicken Dishes**

SWEET & SOUR CHICKEN SWEET AND SOUR CHICKEN