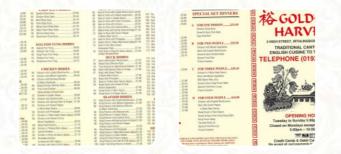

#### **Golden Harvest Menu**

<u>https://menuweb.menu</u> 3 High Street, Wellingborough I-NN9 5TE, United Kingdom +441933651739 - https://surhe.top/golden-harvest-1ux-jim

On this website, you can find the **complete** <u>menu</u> of Golden Harvest from Wellingborough. Currently, there are 17 meals and drinks available.

#### Starters

PRAWN CRACKERS

Rice Dishes

### Fried Rice

FRIED RICE

### Pork

SWEET SOUR PORK

#### Chicken PINEAPPLE CHICKEN CHILLI CHICKEN

#### **Chicken Dishes**

SWEET & SOUR CHICKEN SWEET AND SOUR CHICKEN