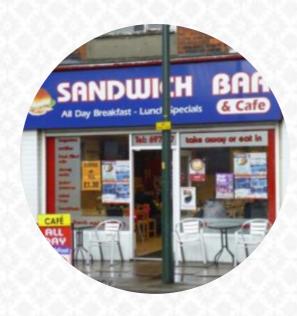

## Sandwich Cafe Menu

https://menuweb.menu

24 St. Peters Avenue, North East Lincolnshire, United Kingdom +441472488590,+441472697277,+447710460442 - https://tovenscafe.com/ygtt

Here you can find the <a href="menu">menu</a> of Sandwich Cafe in North East Lincolnshire. At the moment, there are 18 meals and drinks on the card. Toven's Cafe in Cleethorpes offers good, reasonably priced food with a family-friendly atmosphere. Though some recent experiences have been disappointing, the overall consensus is positive, highlighting the friendly staff and affordable menu. The cafe is praised for its quality food, generous portions, and excellent value for money. Dog-friendly and wheelchair accessible, Toven's Cafe is a no-frills spot popular with locals and visitors alike. While there have been some occasional misses in terms of food quality, the general sentiment is that this is a reliable option for a satisfying meal in a casual setting.

## Sandwich Cafe

24 St. Peters Avenue, North East Lincolnshire, United Kingdom