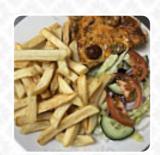

### From The Grill

**ROAST PORK** 

## Ingredients Used

POTATOES
SAUSAGE
PORK MEAT

**BRUSSEL SPROUTS** 

**PEAS** 

**CARROTS** 

**VEGETABLES** 

**CHOCOLATE** 

**BACON** 