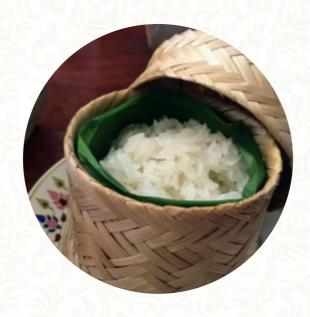

## Thai Emerald Menu

https://menuweb.menu 88 High St, Evesham, England, WR11 4EU, United Kingdom +44138649788 - https://www.thai-emerald.co.uk/evesham









## Thai Emerald Menu



### **Side Dishes**

STICKY RICE

### **Drinks**

**DRINKS** 

### **Mexican Dishes**

**CHILLI SAUCE** 

### Fresh Juices

**CARROT JUICE** 

### **Asian**

**SPRING ROLL** 

# These Types Of Dishes Are Being Served

**MEAT** 

## Vegetarian

PARMESAN ASPARAGUS

**CAULIFLOWER** 

### **Sauces**

**GRAVY** 

**PEANUT SAUCE** 

## **Restaurant Category**

**VEGETARIAN** 

**VEGAN** 

## Ingredients Used

**CHILI** 

ONION

**BROCCOLI** 

## Thai Emerald

88 High St, Evesham, England, WR11 4EU, United Kingdom

#### **Opening Hours:**

Monday 17:30-22:30

Tuesday 12:00-14:30 17:30-22:30 Wednesday 12:00-14:3