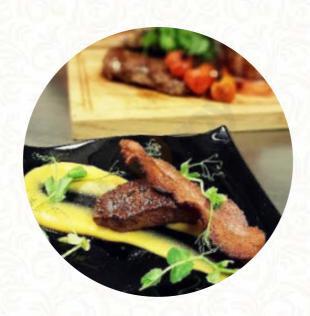

## The Plough Menu

<u>https://menuweb.menu</u>
2 Broadfield, Oswaldtwistle, Accrington, England, BB5 3RY, United Kingdom (+44)1254232260





## The Plough Menu



#### **Main Courses**

**LASAGNA** 

#### **Fish Dishes**

**FISH & CHIPS** 

#### **Drinks**

**DRINKS** 

## Indian

**CHICKEN CURRY** 

### **Hot Drinks**

**TEA** 

#### **Dessert**

STICKY TOFFEE PUDDING

#### **BROWNIE**

## Ingredients Used



PORK MEAT
CHEESE
SALMON

**BEEF** 

# These Types Of Dishes Are Being Served



LAMB SALAD TUNA STEAK

FISH TURKEY BURGER

# The Plough

2 Broadfield, Oswaldtwistle, Accrington, England, BB5 3RY, United Kingdom

#### **Opening Hours:**

Wednesday 17:00-20:00 Thursday 17:00-20:00 Friday 12:00-14:00 17:00-21:00 Saturday 12:00-21:00 Sunday 12:00-19:00



Made with menuweb.menu