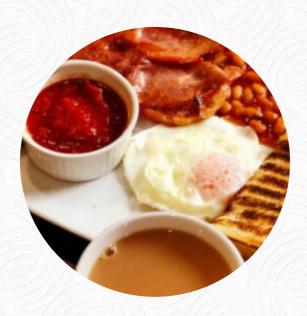

## **Breakfast**

**TWO EGGS** 

**HASH BROWN** 

# **Ingredients Used**

**MUSHROOMS** 

**TOMATO** 

**CHOCOLATE** 

**SAUSAGE** 

**POTATOES** 

**BEANS** 

**BACON** 