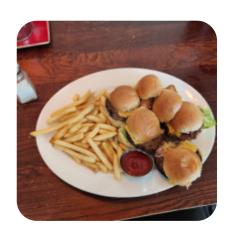

# These Types Of Dishes Are Being Served

**BREAD** 

**BURGER** 

**FISH** 

**TUNA STEAK** 

**TURKEY** 

**PASTA** 

**CHICKEN** 