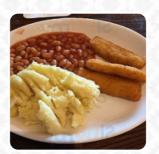

On this webpage, you can find the **complete** menu of **Cat Fiddle** from Erewash. Currently, there are **25** courses and drinks up for grabs. The Cat Fiddle in Kirk Hallam offers a family-friendly atmosphere, delicious meals, and a welcoming team. Enjoy the latest sporting action on our screens, challenge friends to a game of pool, and relax in our beer garden while the kids have fun in the outdoor play area. Coaches and disabled facilities available - come and experience our friendly vibe!.