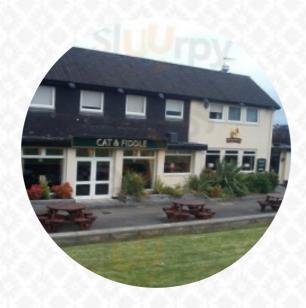

## Cat Fiddle Menu

https://menuweb.menu Ladywood Road, Erewash, United Kingdom +441159327540 - https://www.greeneking.co.uk/pubs/derbyshire/cat-and-fiddle? utm\_source=g\_places&utm\_medium=locations&utm\_campaign=PL\_pubpage

## Cat Fiddle

Ladywood Road, Erewash, United Kingdom