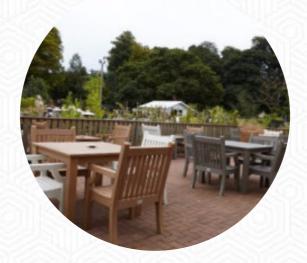

## Mill Cafe Menu

https://menuweb.menu

Moss Road, Clackmannanshire, United Kingdom

+441259755191 - http://www.sterlingfurniture.co.uk/info/mill-cafe-butterfly-restaurant/

Here you can find the menu of Mill Cafe in Clackmannanshire. At the moment, there are 17 dishes and drinks on the menu. The Mill Café, located within Sterling Furniture in Tillicoultry, has recently undergone a transformation to offer a large and family-friendly dining experience. Our menu includes a variety of options, such as Breakfasts, Snacks, Main Meals, and freshly baked Scones and Cakes. We also have Gluten Free and Vegetarian options available upon request. We prioritize using fresh local ingredients sourced from local suppliers. Choose to relax in our cozy seating area by the log fire while enjoying a Cappuccino, browse our selection of magazines, or explore our Chas Charity Book Stall. Families can dine in our spacious dining area, our Kids Family Area equipped with High Chairs, Microwave, Bottle Warmer, and Toys, or relax outdoors in our patio area overlooking the Ochil Hills - Dogs are welcome too.