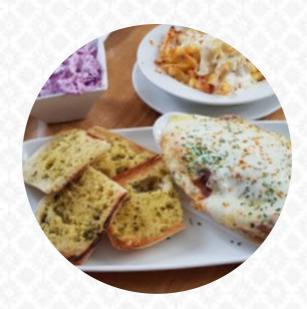

## Ingredients Used

PESTO
CHEESE
GARLIC

**VEGETABLES** 

**SALMON** 

**BEEF** 

**PORK MEAT** 

**PRAWNS** 

# These Types Of Dishes Are Being Served

DESSERTS
FISH
TUNA STEAK

**PASTA** 

**LAMB** 

**CHICKEN** 

**SALAD** 

**SPAGHETTI** 