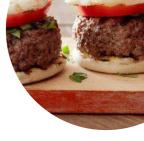

can find the <u>menu</u> of Shepherd Neame The Crown in Lewisham. At the moment, there are **18** menus and drinks on the menu. Nestled in Blackheath Village, The Crown boasts a lively atmosphere perfect for drinks, yet the dining experience yields mixed reviews. While patrons praise its friendly staff and vibrant outdoor space ideal for a sunny day, many diners express disappointment with the food quality—reporting undercooked dishes, cold meals, and portion sizes that left much to be desired. Though the menu features appealing options, including Asian-inspired dishes and comfort food classics, consistency remains an issue. Ultimately, The Crown is recommended more for casual drinks than for a satisfying meal, leaving some guests hesitant to return.

# **Shepherd Neame The Crown Menu**



#### Burger

**BACON BURGER** 

# Starters & Salads

POTATO CHIPS

# Chicken

**CHICKEN WINGS** 

## Indian

**CHICKEN CURRY** 

### Wine

MERLOT

# Chicken Wings

WINGS

### Drinks

BEER

#### DRINKS

# **Restaurant Category**

BAR

VEGAN

### These Types Of Dishes Are Being Served

CHICKEN BURGER

FISH

### **Ingredients Used**

CHEESE BACON SWEET POTATOES POTATOES BEEF

# **Shepherd Neame The Crown**

United Kingdom, Lewisham

#### **Opening Hours:**

Sunday 12:00-22:00 Monday 12:00-22:00 Tuesday 12:00-22:00 Wednesday 12:00-23:00 Thursday 12:00-23:00 Friday 12:00-23:00 Saturday 12:00-23:00



Made with menuweb.menu