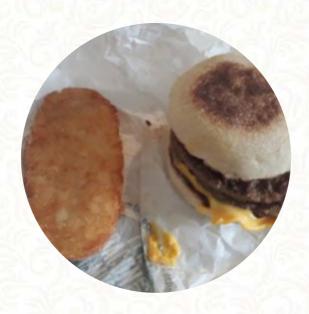

## Mcdonald's Menu

https://menuweb.menu United Kingdom, Thanet

+441843294689 - https://www.localmint.com/uk/mcdonalds-margate-opening-times-8207







Here you can find the **menu of Mcdonald's** in Thanet. At the moment, there are **18** menus and drinks on the menu. At this restaurant, service remains a major concern among patrons. Multiple diners have reported significant issues, including incomplete orders, incorrect substitutions, and a lack of accountability from staff. While some describe their meals as adequate and fresh, many experiences are marred by unhelpful employees and chaotic environments. Customers have expressed frustration over repeated mix-ups, especially with takeout orders. Despite the occasional prompt service and decent food, overall satisfaction seems oversh