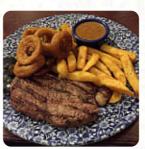

## **The James Watt Menu**

<u>https://menuweb.menu</u> Cathcart Street, Inverclyde, United Kingdom +441475722640 - https://www.jdwetherspoon.com/pubs/allpubs/scotland/inverclyde/the-james-watt-greenock? utm\_source=google&utm\_medium=maps&utm\_campaign=gmb









A **complete** <u>menu</u> of **The James Watt** from Invercive covering all **16** dishes and drinks can be found here on the card. Nestled conveniently near the train station, this former post office-turned-pub offers a charming ambiance with ample seating and a spacious beer garden. While some patrons appreciate its quick service and typical bar food, others note a lack of healthy options and cleanliness issues, particularly in the bathrooms during peak times. The extensive drink selection and budget-friendly pricing have garnered a loyal local following. Despite occasional complaints about decor and food quality, the friendly staff and lively atmosphere make it a popular choice for both casual drinks and meals. Overall, it presents a mixed but generally positive dining experience.