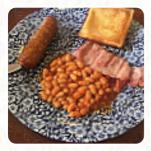

## **The James Watt Menu**

<u>https://menuweb.menu</u> Cathcart Street, Inverclyde, United Kingdom +441475722640 - https://www.jdwetherspoon.com/pubs/allpubs/scotland/inverclyde/the-james-watt-greenock? utm\_source=google&utm\_medium=maps&utm\_campaign=gmb









A **complete** <u>menu</u> of **The James Watt** from Invercive covering all **16** dishes and drinks can be found here on the card. Nestled conveniently near the train station, this former post office-turned-pub offers a charming ambiance with ample seating and a spacious beer garden. While some patrons appreciate its quick service and typical bar food, others note a lack of healthy options and cleanliness issues, particularly in the bathrooms during peak times. The extensive drink selection and budget-friendly pricing have garnered a loyal local following. Despite occasional complaints about decor and food quality, the friendly staff and lively atmosphere make it a popular choice for both casual drinks and meals. Overall, it presents a mixed but generally positive dining experien