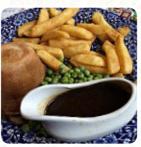

## **The James Watt Menu**

<u>https://menuweb.menu</u> Cathcart Street, Inverclyde, United Kingdom +441475722640 - https://www.jdwetherspoon.com/pubs/allpubs/scotland/inverclyde/the-james-watt-greenock? utm\_source=google&utm\_medium=maps&utm\_campaign=gmb









A **complete** <u>menu</u> of **The James Watt** from Invercive covering all **16** dishes and drinks can be found here on the card. Nestled conveniently near the train station, this former post office-turned-pub offers a charming ambiance with ample seating and a spacious beer garden. While some patrons appreciate its quick service and typical bar food, others note a lack of healthy options and cleanliness issues, particularly in the bathrooms during peak times. The extensive drink selection and budget-friendly pricing have garnered a loyal local following. Despite occasional complaints about decor and food quality, the friendly staff and lively atmosphere make it a popular choice for both casual drinks and meals. Overall, it presents a mixed but generally positive dining experience