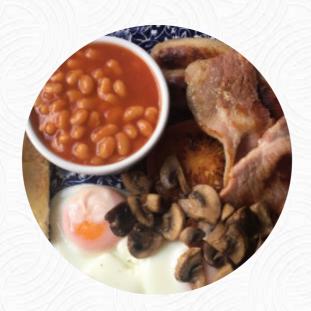

## Romilly's Menu

https://menuweb.menu 1-2 Bron-y-Mor, The Vale of Glamorgan, United Kingdom +441446678611 - http://romillys.weebly.com

A **complete** menu of Romilly's from The Vale of Glamorgan covering all **17** dishes and drinks can be found here on the menu. Nestled opposite Knap Gardens, Romily's Café is a delightful haven for those seeking comfort and companionship. Patrons rave about the extensive breakfast menu, cozy atmosphere, and welcoming service. Whether enjoying a fragrant pot of tea served in elegant china or indulging in a generous slice of cake, visitors appreciate the friendly ambiance that makes every gathering special. With an array of delicious sandwiches and exceptional vegan options, Romily's is ideal for brunch or afternoon tea. Just a stroll away from scenic lakes and beaches, it promises a perfect day out in Barry.

**BACON** 

**BEANS** 

**SAUSAGE** 

**EGG** 

These Types Of Dishes Are Being Served

**SANDWICH** 

**PANINI** 

**SALAD** 