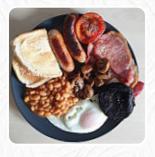

## Romilly's Menu

https://menuweb.menu 1-2 Bron-y-Mor, The Vale of Glamorgan, United Kingdom +441446678611 - http://romillys.weebly.com

A **complete** menu of Romilly's from The Vale of Glamorgan covering all **17** dishes and drinks can be found here on the menu. Nestled opposite Knap Gardens, Romily's Café is a delightful haven for those seeking comfort and companionship. Patrons rave about the extensive breakfast menu, cozy atmosphere, and welcoming service. Whether enjoying a fragrant pot of tea served in elegant china or indulging in a generous slice of cake, visitors appreciate the friendly ambiance that makes every gathering special. With an array of delicious sandwiches and exceptional vegan options, Romily's is ideal for brunch or afternoon tea. Just a stroll away from scenic lakes and beaches, it promises a perfect day out in Barry.

**BACON** 

**BEANS** 

**SAUSAGE** 

**EGG** 

These Types Of Dishes Are Being Served

**SANDWICH** 

**PANINI** 

**SALAD** 