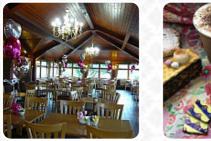

## Ashwood Nurseries Tea Room Menu

<u>https://menuweb.menu</u> Ashwood Lower Lane, South Staffordshire, United Kingdom +441384275956,+441384401996

Here you can find the <u>menu</u> of Ashwood Nurseries Tea Room in South Staffordshire. At the moment, there are **18** meals and drinks on the card. The Tea Room at Ashwood offers a cozy and inviting ambiance, with picturesque garden views, a charming sunny terrace, and a crackling open fire for cooler days. Our talented chefs prepare fresh, locally sourced food with daily specials available from noon. Indulge in light meals, homemade cakes, pastries, and our renowned scones, accompanied by a variety of specialty teas and coffees. We strive to accommodate vegetarian and special dietary needs upon request. High chairs are provided, and dogs are welcome on the outside terrace.