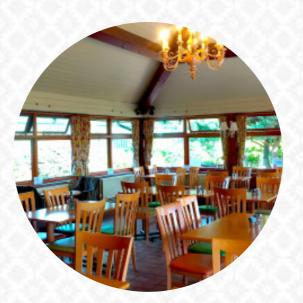

## Ashwood Nurseries Tea Room Menu

<u>https://menuweb.menu</u> Ashwood Lower Lane, South Staffordshire, United Kingdom +441384275956,+441384401996

Here you can find the <u>menu</u> of Ashwood Nurseries Tea Room in South Staffordshire. At the moment, there are **18** meals and drinks on the card. The Tea Room at Ashwood offers a cozy and inviting ambiance, with picturesque garden views, a charming sunny terrace, and a crackling open fire for cooler days. Our talented chefs prepare fresh, locally sourced food with daily specials available from noon. Indulge in light meals, homemade cakes, pastries, and our renowned scones, accompanied by a variety of specialty teas and coffees. We strive to accommodate vegetarian and special dietary needs upon request. High chairs are provided, and dogs are welcome on the outside terrace.