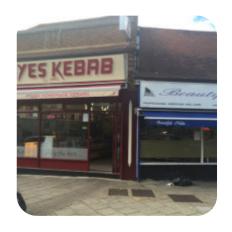

ses a challenge for its once-loyal clientele.

## J&d Kebab 2 Menu



## **Entrées**

**NUGGETS** 

#### **Sandwiches**

**CHICKEN BURGER** 

#### **Side Dishes**

**PLAIN RICE** 

### **Starters & Salads**

**POTATO CHIPS** 

#### **Sauces**

**BBQ** 

## **Restaurant Category**

**ITALIAN** 

## Ingredients Used

**SAUSAGE** 

## **Mixed Specialties**

**KEBAB** 

#### Chicken

**CHICKEN KEBAB** 

**CHICKEN NUGGETS** 

#### **Soft Drinks**

**DIET COKE** 

COKE

# These Types Of Dishes Are Being Served

**SALAD** 

**LAMB** 

**BURGER** 

**CHICKEN** 

**MEAT** 

## J&d Kebab 2

20 Chilham Way, BROMLEY, United Kingdom

#### **Opening Hours:**

Sunday 15:00-22:00 Monday 14:00-23:00 Wednesday 14:00-23:00 Thursday 14:00-23:00 Friday 14:00-23:00 Saturday 14:00-23:00

Made with menuweb.menu