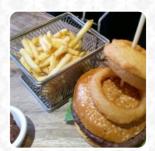

# These Types Of Dishes **Are Being Served**

**PANINI TUNA STEAK MEAT** 

**PIZZA** 

**BURGER** 