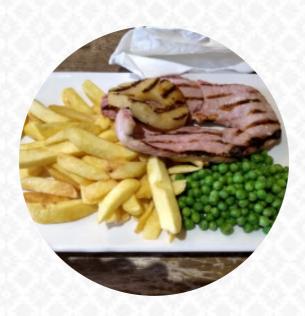

# **Crown Inn Menu**

https://menuweb.menu A593, Coniston, LA21 8, United Kingdom, South Lakeland (+44)1539441280,(+44)1539441243 - http://crowninnconiston.co.uk/









On this website, you can find the **complete** menu of Crown Inn from South Lakeland. Currently, there are 17 courses and drinks available. Yewdale Inn in Coniston, England offers two vegan mains: a falafel burger and mushroom risotto. The restaurant boasts a good selection of beers, though it is unclear which options are vegan-friendly.

## Crown Inn Menu



#### **Salads**

**COLESLAW** 

### Starters & Salads

**POTATO CHIPS** 

#### **Drinks**

**GLASS OF WINE** 

**BEER** 

#### Indian

**CHICKEN CURRY** 

**VEGETABLE CURRY** 

### **Sandwiches**

**B.L.T** 

#### B.L.T.

**BLT** 

## Ingredients Used

**CHEESE*