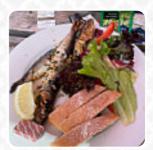

# These Types Of Dishes Are Being Served

**ROAST BEEF** 

**DESSERTS** 

**BURGER** 

**MEAT** 

**SOUP** 

**BREAD** 

**LAMB** 