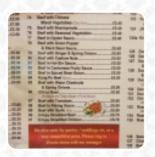

## Taipan Chinese Takeaway Menu

https://menuweb.menu 13 School Lane, Gloucester, United Kingdom +441452722838 - http://taipan-chinese.poi.place/

Here you can find the menu of Taipan Chinese Takeaway in Gloucester. At the moment, there are 16 courses and drinks on the food list. While the restaurant boasts a welcoming atmosphere and friendly staff, its service efficiency leaves room for improvement. Some patrons have enjoyed well-prepared dishes like the pork balls and tasty Szechuan Chicken, highlighting the affordability and satisfying portions. However, others reported concerning issues, such as undercooked prawns leading to food safety concerns. Despite minor complaints regarding packaging, the establishment remains a go-to for many loyal customers who appreciate the delicious takeout options available. Aesthetic updates may be overdue, but the restaurant's overall appeal continues to draw in diners looking for comforting Chinese cuisine.