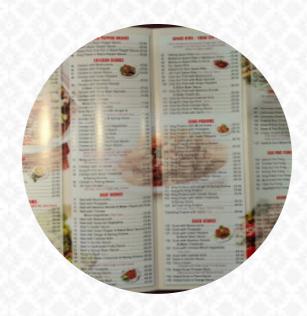

## Taipan Chinese Takeaway Menu

https://menuweb.menu 13 School Lane, Gloucester, United Kingdom +441452722838 - http://taipan-chinese.poi.place/

Here you can find the menu of Taipan Chinese Takeaway in Gloucester. At the moment, there are 16 courses and drinks on the food list. While the restaurant boasts a welcoming atmosphere and friendly staff, its service efficiency leaves room for improvement. Some patrons have enjoyed well-prepared dishes like the pork balls and tasty Szechuan Chicken, highlighting the affordability and satisfying portions. However, others reported concerning issues, such as undercooked prawns leading to food safety concerns. Despite minor complaints regarding packaging, the establishment remains a go-to for many loyal customers who appreciate the delicious takeout options available. Aesthetic updates may be overdue, but the restaurant's overall appeal continues to draw in diners looking for comforting Chinese cuisine.