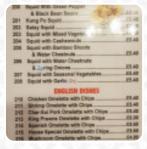

## Taipan Chinese Takeaway Menu

https://menuweb.menu 13 School Lane, Gloucester, United Kingdom +441452722838 - http://taipan-chinese.poi.place/

Here you can find the menu of Taipan Chinese Takeaway in Gloucester. At the moment, there are 16 courses and drinks on the food list. While the restaurant boasts a welcoming atmosphere and friendly staff, its service efficiency leaves room for improvement. Some patrons have enjoyed well-prepared dishes like the pork balls and tasty Szechuan Chicken, highlighting the affordability and satisfying portions. However, others reported concerning issues, such as undercooked prawns leading to food safety concerns. Despite minor complaints regarding packaging, the establishment remains a go-to for many loyal customers who appreciate the delicious takeout options available. Aesthetic updates may be overdue, but the restaurant's overall appeal continues to draw in diners looking for comforting Chinese cuisine.