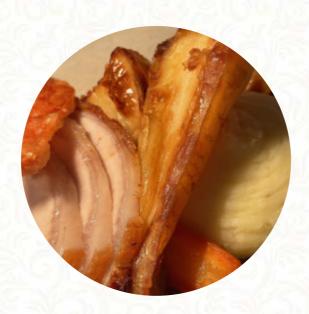

These Types Of Dishes Are Being Served

**CHICKEN** 

**FISH** 

**TUNA STEAK** 

**LAMB** 

**ROAST BEEF** 

**ICE CREAM** 

**MEAT** 