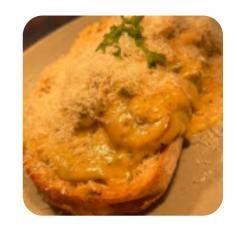

**FISH OF THE DAY** 

**FISH AND CHIPS** 

Ingredients Used

**SYRUP** 

**BEEF** 

**VEGETABLES** 

**GARLIC** 

**MUSHROOMS** 

These Types Of Dishes Are Being Served

**CHICKEN** 

**FISH** 

**TUNA STEAK** 

**LAMB** 

**ROAST BEEF** 

**ICE CREAM** 

**MEAT** 