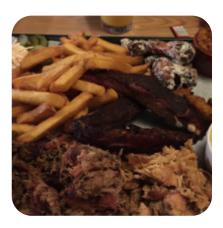

## **The Peldon Plough Menu**

https://menuweb.menu The Plough, Lower Rd, Colchester, United Kingdom +441206735808

A **complete** <u>menu</u> of **The Peldon Plough** from Colchester covering all **19** menus and drinks can be found here on the menu. Nestled in the quaint village of Peldon, The Plough offers a delightful experience that resonates with charm and warmth. Known for its friendly service and inviting atmosphere, this local pub serves hearty, delicious meals, including standout roasts and mouthwatering BBQ options. Although some diners have noted slow service or missed dessert opportunities, the quality of the food shines through, with highlights like flaky fish and chips and succulent moinks. The accommodating staff even ensures a welcoming environment for furry friends, making The Plough a must-visit for anyone exploring the area or passing through.