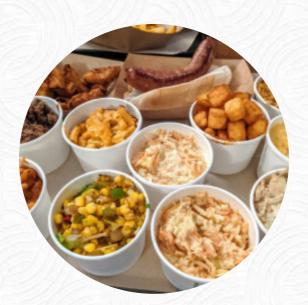

## **The Peldon Plough Menu**

https://menuweb.menu The Plough, Lower Rd, Colchester, United Kingdom +441206735808

A **complete** <u>menu</u> of **The Peldon Plough** from Colchester covering all **19** menus and drinks can be found here on the menu. Nestled in the quaint village of Peldon, The Plough offers a delightful experience that resonates with charm and warmth. Known for its friendly service and inviting atmosphere, this local pub serves hearty, delicious meals, including standout roasts and mouthwatering BBQ options. Although some diners have noted slow service or missed dessert opportunities, the quality of the food shines through, with highlights like flaky fish and chips and succulent moinks. The accommodating staff even ensures a welcoming environment for furry friends, making The Plough a must-visit for anyone exploring the area or passing through.