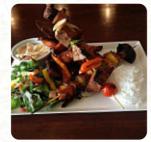

## White Swan Menu

**Fish Dishes** 

FISH & CHIPS

**Starters & Salads** 

POTATO CHIPS

#### These Types Of Dishes Are Being Served

SALAD FISH BURGER MEAT TUNA STEAK

Made with menuweb.menu