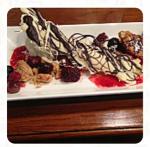

#### White Swan Menu

<u>https://menuweb.menu</u> St Marys Gate, Chesterfield, United Kingdom +441246229570 - https://www.pigandpump.co.uk/

On this site, you can find the **complete** <u>menu</u> of White Swan from Chesterfield. Currently, there are **16** meals and drinks up for grabs. Nestled across from the church, this cozy pub offers a delightful variety of local beers and a welcoming atmosphere, complete with free Wi-Fi and recommended outdoor seating. While past dining experiences have been exceptional, recent visits revealed some inconsistencies in food quality, particularly regarding tougher meats and undercooked Yorkshire pudding. However, signature dishes like fish and chips continue to impress, even winning over picky eaters. With friendly staff, affordable prices, and highlights like 2for-1 burger nights on Tuesdays, this popular town pub remains a favorite spot for casual dining, socializing, and enjoying live music on weekends.