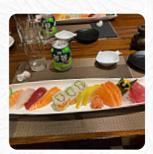

## A Sushi Japanese And Korean Menu

Entrées

**FRIED TOFU** 

Sushi Rolls

**SUSHI** 

Seafood

**OCTOPUS AND ORZO** 

Side Dishes