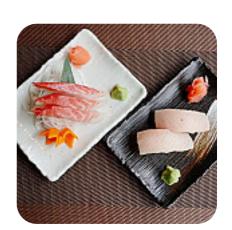

## A Sushi Japanese And Korean Menu

Entrées

**FRIED TOFU** 

Sushi Rolls

**SUSHI** 

Seafood

**OCTOPUS AND ORZO** 

Side Dishes