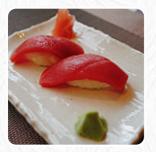

## A Sushi Japanese And Korean Menu

Entrées

**FRIED TOFU** 

Sushi Rolls

**SUSHI** 

Seafood

**OCTOPUS AND ORZO** 

Side Dishes