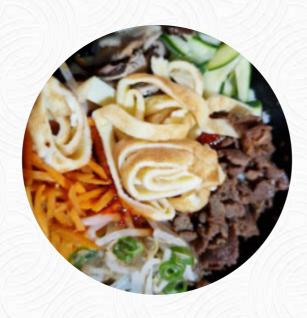

## A Sushi Japanese And Korean Menu

Entrées

**FRIED TOFU** 

Sushi Rolls

**SUSHI** 

Seafood

**OCTOPUS AND ORZO** 

Side Dishes