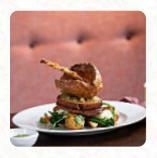

# These Types Of Dishes Are Being Served

**FISH** 

**SOUP** 

**SALAD** 

**PIZZA** 

**BURGER** 