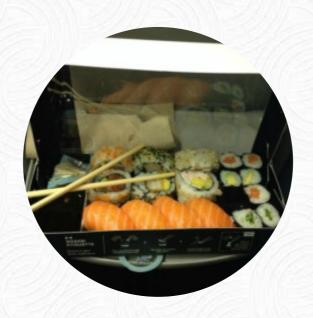

## Wasabi Victoria Station Menu

Sushi Rolls

**SUSHI** 

**Side Dishes** 

**RICE** 

Sushi

**SASHIMI** 

**Drinks** 