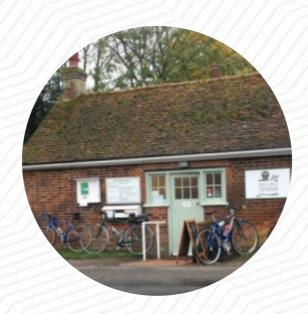

## Owl's Hill Tea Room Menu

https://menuweb.menu
Owls Hill, Braintree, United Kingdom
+441245233100 - http://www.owlshilltearoom.co.uk/

On this webpage, you can find the **complete menu of Owl's Hill Tea Room** from Braintree. Currently, there are **16** menus and drinks up for grabs. Owl's Hill Tearoom offers a warm and inviting atmosphere in the picturesque Essex village of Terling. Located along a popular cycling route with scenic dog-friendly walks nearby, it's the ideal spot for a relaxing coffee and cake while enjoying some peace and quiet or catching up with friends. We proudly serve locally roasted coffee, a selection of teas, and a variety of soft drinks. Indulge in our freshly baked cakes, pastries, and scones, or treat yourself to a delightful afternoon tea. Gluten-free options are available for both cakes and bread used in sandwiches. Our lunch menu features a choice of freshly made sandwiches, sausage rolls, quiche, jacket potatoes, and toasties. In the winter months, warm up with a comforting bowl of fresh soup, while in the summer, enjoy our selection of fresh salads.