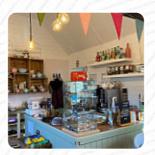

## Owl's Hill Tea Room Menu

https://menuweb.menu
Owls Hill, Braintree, United Kingdom
+441245233100 - http://www.owlshilltearoom.co.uk/

On this webpage, you can find the **complete menu of Owl's Hill Tea Room** from Braintree. Currently, there are **16** menus and drinks up for grabs. Owl's Hill Tearoom offers a warm and inviting atmosphere in the picturesque Essex village of Terling. Located along a popular cycling route with scenic dog-friendly walks nearby, it's the ideal spot for a relaxing coffee and cake while enjoying some peace and quiet or catching up with friends. We proudly serve locally roasted coffee, a selection of teas, and a variety of soft drinks. Indulge in our freshly baked cakes, pastries, and scones, or treat yourself to a delightful afternoon tea. Gluten-free options are available for both cakes and bread used in sandwiches. Our lunch menu features a choice of freshly made sandwiches, sausage rolls, quiche, jacket potatoes, and toasties. In the winter months, warm up with a comforting bowl of fresh soup, while in the summer, enjoy our selection of fresh salads.